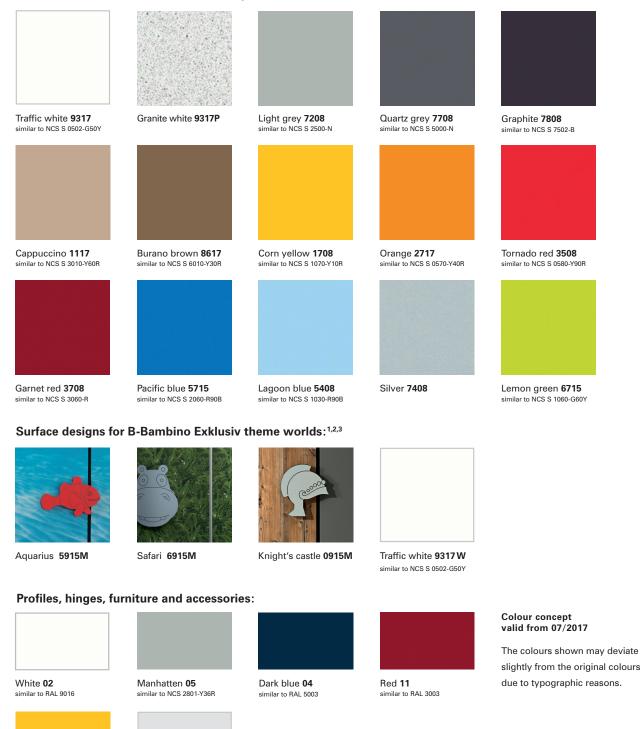

## Children need colour:

All KEMMLIT nursery school products are characterised by their perfectly aligned colour concept throughout. You can choose from 6 colours for door handles, fittings and accessories, from 15 Bambino Klassik colours for the panels, all of which can be combined in any way, plus 4 Bambino Exklusiv theme worlds. Not only do the colours create a friendly effect, they also help the children find their way around.

Bambino Klassik colours made of HPL / particle board:

Yellow 10 similar to RAL 1023

Satin anodised 08 (except round door handles)

similar to E6/EV1

similar to E6/EV1

1) only for HPL 2) additional customer specific patterns on request 3) One-sided printing only. White interior, partition panel white, with black edge